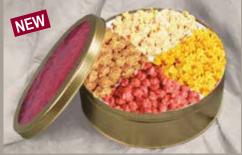

**GPS4 4-Way Sampler** 

Sample four of our favorite popcorn flavors, Buttered, Cheese, Carmel & Cinnamon, all packaged in a red scroll tin.

**TGSC Sweet Cajun Heat & Tailgate Crunch Snack Mixes** Can design may vary.