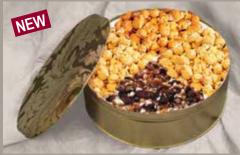

GWCA White Chocolate Delite The finest white chocolate coating over carmel popcorn and natural almond slices. Can design may vary. Seasonal Item.

almond, Dark chocolate almond & Peanut Butter cashew covered carmel popcorn. Seasonal Item.