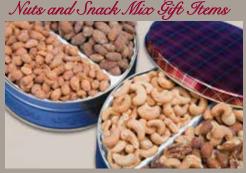

## **MXCS Mixed Nuts & Cashews**

Can design may vary. seasonal item

**GC4 4-Way Super Snack Mix** Tailgate crunch, Sweet cajun heat, Mini Pretzels and Sweet harvest mix.

Chocolate gift items are seasonal as shipping during warm temperatures may damage product.