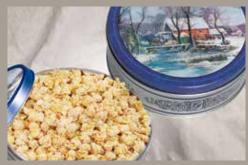

GWCA White Chocolate Delite The finest white chocolate coating over carmel popcorn and natural almond slices. Can design may vary. Seasonal Item.

almond, Dark chocolate almond & Peanut Butter cashew covered carmel popcorn. Seasonal Item.