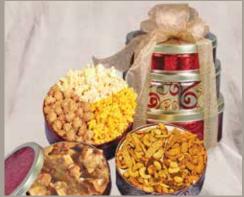

\*Continental U.S. only. Additional postage required for Parcel Post, PAL and International.

**MTRSCO Chocolate Lovers Delite** Mini Tower

Filled with 3 of our homemade treats, white chocolate almond carmel corn, vanilla sweet and crunchy mix and frosted pretzels. Available in our Red Scroll tins and tied up with a bow. Seasonal Item.