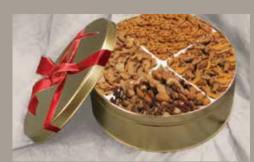

**GPS4 4-Way Sampler** 

Sample four of our favorite popcorn flavors, Buttered, Cheese, Carmel & Cinnamon, all packaged in a red scroll tin.

**TGSC Sweet Cajun Heat & Tailgate Crunch Snack Mixes** Can design may vary.

## **MXCS Mixed Nuts & Cashews**

Can design may vary. seasonal item

**GC4 4-Way Super Snack Mix** Tailgate crunch, Sweet cajun heat, Mini Pretzels and Sweet harvest mix.

Chocolate gift items are seasonal as shipping during warm temperatures may damage product.