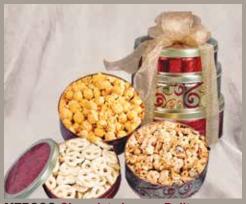

**MTRS Snack Lovers Delite Mini Tower** 

Filled with a combination of both our sweet and salty snacks. Our buttered, cheese and carmel 3 way, homemade peanut brittle and 3 way snack mix, all packaged in our Red Scroll tins and tied up with a bow.